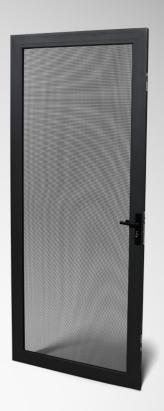

Made from high tensile 304 stainless steel mesh and high quality aluminium frame, ScreenGuard is manufactured using the our unique two part wedge and seat technology, making it stronger than other security doors on the market.

The ScreenGuard Extreme system is custom-made and can integrate seamlessly into the style & aesthetic of your home while enhancing your homes security.

#### **Applications**

ScreenGuard Extreme is available in a variety of applications including as a hinged door, sliding door, window screen, patio enclosure.