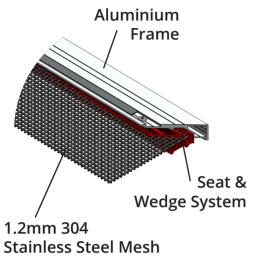

Made from high tensile 304 stainless steel mesh and high quality aluminium frame, ScreenGuard is manufactured using the our unique two part wedge and seat technology, making it stronger than other security doors on the market.

### Mesh Type

Made with high quality 304 stainless steel mesh with a mesh strand size of 1.2mm.

#### Colour

The aluminium frame used in the ScreenGuard Extreme system can be powdercoated in a variety of colours to match the style and aesthetic of your home.